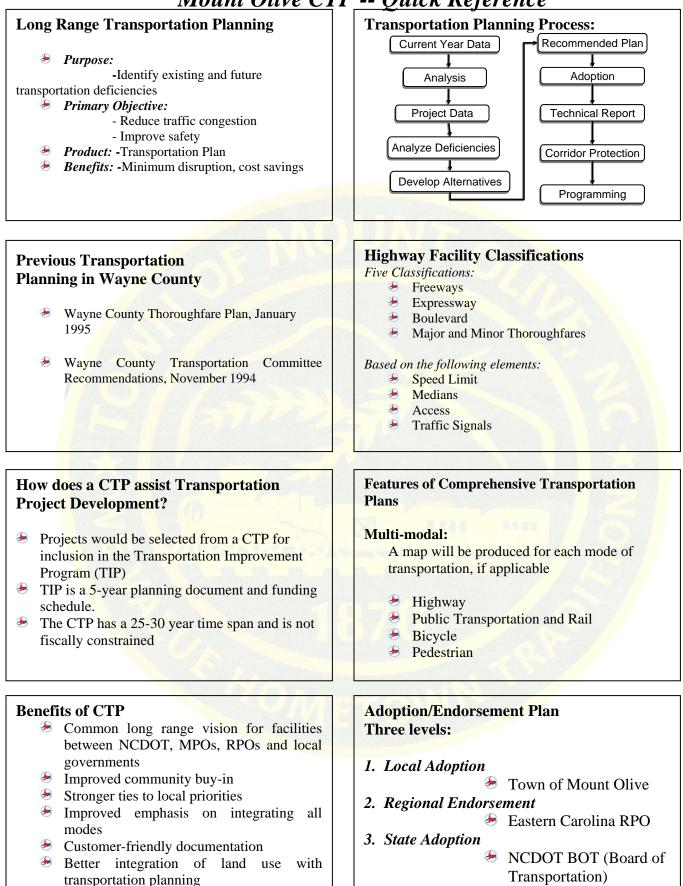

| Technical Coordinating Committee                          |
| TEAAS:                                                                                           | Traffic Engineering Accident Analysis System software     |
| TIP:                                                                                             | Transportation Improvement Program                        |
| TPB:                                                                                             | Transportation Planning Branch (NCDOT)                    |
|                                                                                                  |                                                           |

## <u>Mount Olive CTP -- Quick Reference</u>